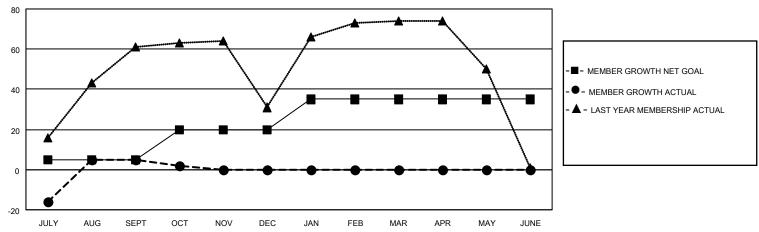

### GOALS AND ACTUAL MEMBERS CUMULATIVE

| DROPPED CLUBS: 0 |    | 17 CLUBS OF 51 ADDED 1 OR MORE | GENDER DISTRIBUTION        |              |     |
|------------------|----|--------------------------------|----------------------------|--------------|-----|
|                  |    | NEW MEMBERS                    | MALE                       | 871 (50.76%) |     |
|                  |    |                                | FEMALE                     | 845 (49.24%) |     |
| DROPPED MEMBERS  |    |                                |                            |              |     |
| DECEASED         | 5  | CLICK HERE FOR CUMULATIVE      | TOTAL FAMILY UNIT MEMBERS  |              | 673 |
| CLUB CANCELLED   | 0  | MEMBERSHIP DATA                | FAMILY MEMBERS PAYING HALF |              | 398 |
| OTHER            | 56 |                                |                            |              | 390 |
| TOTAL            | 61 |                                |                            |              |     |